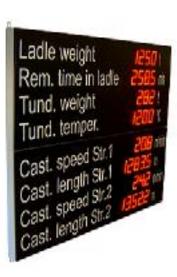

## Anzeigen Anzeigen Technik

| Ladle weight                                                                           | 27551   |
|----------------------------------------------------------------------------------------|---------|
| Tund, weight                                                                           | 1861    |
| Tund, temper.                                                                          | 8023%   |
| Cast. speed Str. 1<br>Cast. length Str. 1<br>Cast. speed Str. 2<br>Cast. length Str. 2 | 5 14 mm |

## **VISUALIZATION**

- ☑ Ladle weight (tons)
- ☑ Ladle temperature (°C)
- ☑ Cast speed (m/min)
- ☑ Cast length (m)
- ☑ Rest length (m)
- **☑** Next heat location

- **☑** Tundish weight (tons)
- **☑** Tundish temperature (°C)
- ☑ Cast speed (m/min)
- **☑** Remaining time in ladle (min)
- ☑ Ton cast from particular ladle (tons)
- **☑** Sulphur content
- **☑** Steel Grade