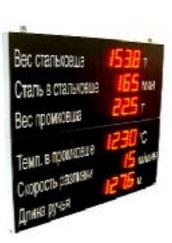

## Anzeigen Anzeigen Technik

| Ladle weight                                                                           | 27551   |
|----------------------------------------------------------------------------------------|---------|
| Tund, weight                                                                           | 1861    |
| Tund, temper.                                                                          | 8023%   |
| Cast. speed Str. 1<br>Cast. length Str. 1<br>Cast. speed Str. 2<br>Cast. length Str. 2 | 5 14 mm |

## **VISUALIZATION**

- ☑ Ladle weight (tons)
- ☑ Ladle temperature (°C)
- ☑ Cast speed (m/min)
- ☑ Cast length (m)
- ☑ Rest length (m)
- **☑** Next heat location

- **☑** Tundish weight (tons)
- **☑** Tundish temperature (°C)
- ☑ Cast speed (m/min)
- **☑** Remaining time in ladle (min)
- ☑ Ton cast from particular ladle (tons)
- **☑** Sulphur content
- **☑** Steel Grade