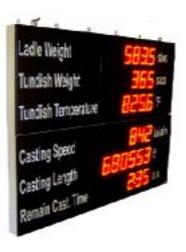

## **VISUALIZATION**

- ☑ Ladle weight (tons)
- ☑ Ladle temperature (°C)
- ☑ Cast speed (m/min)
- ☑ Cast length (m)
- ☑ Rest length (m)
- **☑** Next heat location

- **☑** Tundish weight (tons)
- **☑** Tundish temperature (°C)
- ☑ Cast speed (m/min)
- **☑** Remaining time in ladle (min)
- ☑ Ton cast from particular ladle (tons)
- **☑** Sulphur content
- **☑** Steel Grade