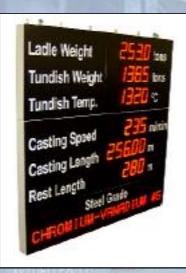

## **VISUALIZATION**

- ☑ Ladle weight (tons)
- ☑ Ladle temperature (°C)
- ☑ Cast speed (m/min)
- ☑ Cast length (m)
- ☑ Rest length (m)
- **☑** Next heat location

- **☑** Tundish weight (tons)
- **☑** Tundish temperature (°C)
- ☑ Cast speed (m/min)
- **☑** Remaining time in ladle (min)
- ☑ Ton cast from particular ladle (tons)
- **☑** Sulphur content
- **☑** Steel Grade