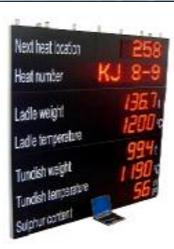

## **VISUALIZATION**

- ☑ Ladle weight (tons)
- ☑ Ladle temperature (°C)
- ☑ Cast speed (m/min)
- ☑ Cast length (m)
- ☑ Rest length (m)
- **☑** Next heat location

- **☑** Tundish weight (tons)
- **☑** Tundish temperature (°C)
- ☑ Cast speed (m/min)
- **☑** Remaining time in ladle (min)
- ☑ Ton cast from particular ladle (tons)
- **☑** Sulphur content
- **☑** Steel Grade